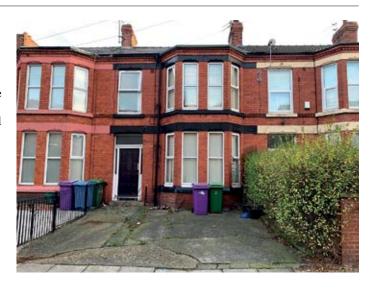

## 22 Buckingham Road, Tuebrook, Liverpool L13 8AZ

GUIDE PRICE **£75,000+**\*

VACANT RESIDENTIAL

- A four bedroomed middle terrace property
- Double glazing Central heating

A vacant four bedroomed middle terrace property benefiting from double glazing and central heating. The property would be suitable for a number of uses including occupation, investment or HMO purposes. If the property was let to 5 tenants at a rental income of £75pppw the potential rental income would be in excess of £19,500 per annum.