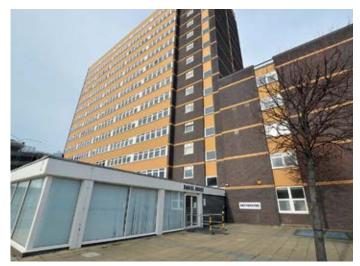

## 1308 Daniel House, Trinity Road, Bootle L20 3RG GUIDE PRICE **£40,000+**\*

## VACANT RESIDENTIAL

- Studio penthouse apartment Double glazing
- Electric heating Lift Secure intercom system 24 hour concierge

A studio penthouse apartment in a purpose built block benefiting from double glazing, electric heating, lift, secure fobbed communal entrance, secure intercom system, and 24 hour concierge. Gym facilities and rooftop bar/restaurant are currently also underway. The property is in good condition throughout and would be suitable for investment purposes with a potential income in excess of £5700 per annum.

Situated Fronting Trinity Road at its junction with Stanley Road close to local amenities, schooling, Hugh Baird College and approximately 4 miles from Liverpool city centre.

**Ground Floor** Main Entrance, Hallway.