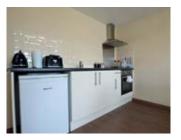

Studio penthouse apartment Double glazing
- Electric heating Lift Secure intercom system 24 hour concierge

A studio penthouse apartment in a purpose built block benefiting from double glazing, electric heating, lift, secure fobbed communal entrance, secure intercom system, and 24 hour concierge. Gym facilities and rooftop bar/restaurant are currently also underway. The property is in good condition throughout and would be suitable for investment purposes with a potential income in excess of £5700 per annum.

Situated Fronting Trinity Road at its junction with Stanley Road close to local amenities, schooling, Hugh Baird College and approximately 4 miles from Liverpool city centre.

**Ground Floor** Main Entrance, Hallway.

**Top Floor** Open Plan Lounge/ Kitchen, Bedroom, Bathroom/ WC.