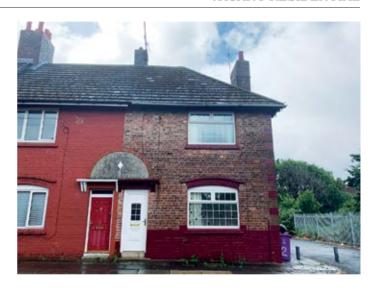

## 2 Summer Seat, Liverpool L3 6HB

## GUIDE PRICE **£75,000+**\*

VACANT RESIDENTIAL

- A three bed end of terrace Double glazing
- Central heating

A three bedroomed end terraced property benefiting from double glazing and central heating. Following modernisation the property would be suitable for occupation or investment purposes. If let to 3 individuals at £85 pppw the potential income being in excess of £13,260.