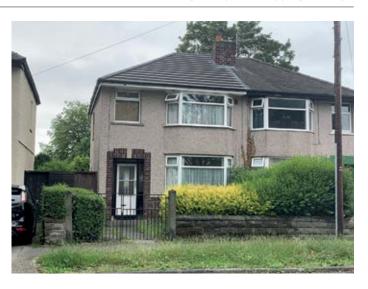

## 24 Graylands Road, Wirral, Merseyside CH62 4SB

## GUIDE PRICE **£90,000+**\*

RESIDENTIAL INVESTMENT

- Residential investment producing £8,320
  per annum Double glazing Central heating
- Gardens

A three bedroomed semi-detached house benefiting from double glazing, central heating and gardens to the front and rear. The property is let by way of a Assured Periodic Tenancy producing a rental of £8,320 per annum. Please note as this property is tenanted there will be strictly no internal viewings and the vendor has requested that the tenants are not disturbed in any way.