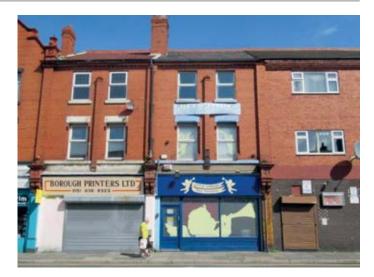

## 28 Poulton Road, Wallasey, Merseyside CH44 9DQ

GUIDE PRICE **£80,000+**\*

VACANT COMMERCIAL

 A three storey mid terrace • Double glazing, central heating • Suitable for residential conversion subject to necessary consents

A three-storey mid terrace property which has until recently traded as a children's day nursery. The property benefits from double glazing and central heating and would be suitable for a variety of uses to include residential conversion to provide an eight bed HMO investment opportunity or self-contained flats, subject to obtaining the necessary consents. If let to 8 tenants at £80pppw the potential rental income would be in excess of £33,280 per annum.

**Situated** Fronting Poulton Road in a popular and well established residential location within close proximity to local amenities, schooling and approximately 6 miles from Liverpool city centre.

**Ground Floor** Main Playroom.