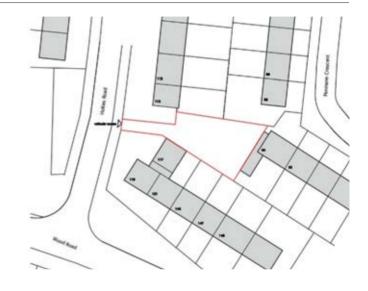

## Land adjacent to 90 Penmann Crescent, Liverpool L26 0UG

GUIDE PRICE **£60,000+**\*

**DEVELOPMENT OPPORTUNITIES** 

 A vacant parcel of land with full planning permission

A vacant parcel of land situated to the rear of 117 Hollies Road and adjacent to 90 Pennmann Crescent in a popular and well-established residential location close to local amenities, Schooling and transport links. The site has previously had planning permission to erect a 2 bedroomed bungalow planning reference number 15/00743/FUL. We believe all main services are available, purchasers to make their own further enquiries.