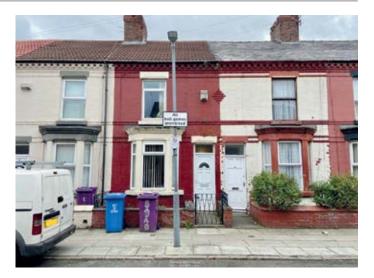

## 84 August Road, Liverpool L6 4DF

GUIDE PRICE **£50,000+**\*

## RESIDENTIAL INVESTMENT

A residential investment currently let producing £4,560 per annum
Double glazing
Central heating

A two bedroomed middle terraced house benefiting from double glazing and central heating. The property is currently let by way of a rolling contract producing a rental income of  $\pounds4,560$  per annum.

Situated Off Lower Breck Road in a popular and well established residential location close to local amenities and transport links and approximately 3 miles from Liverpool city centre.

**Ground Floor** Hall, two Reception rooms, Kitchen, Bathroom/WC.