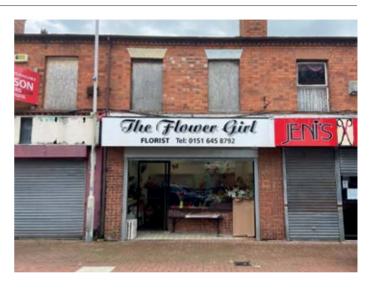

## 25 Bebington Road, New Ferry, Wirral, Merseyside CH62 5BE

GUIDE PRICE **£35,000+**\*

VACANT COMMERCIAL

• A ground floor retail unit together with two rooms and WC above • Electric roller shutters

A two storey mid terraced property comprising a ground floor retail unit together with two rooms and a WC to the first floor. The property has traded as a florist for over 35 years and would be suitable for a number of uses, subject to any consents. The property benefits from electric roller shutters. The property will be sold with vacant possession on completion.