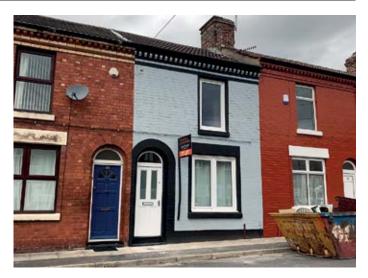

## 12 Pearson Street, Liverpool L15 4LX GUIDE PRICE **£110,000+**\*

## VACANT RESIDENTIAL

- A three bed mid terrace Double glazing
- Central heating Refurbished throughout

A vacant three bedroomed middle terrace property which has been fully refurbished throughout and benefits from double glazing and central heating. The property comes fully furnished and would be suitable for immediate occupation or investment purposes. If let to 3 individuals at £90pppw the potential rental income would be approximately £14,040 per annum.

Situated Off Picton Road in a popular and well established residential location within close proximity to local shopping amenities, schooling, transport links and approximately 4 miles from Liverpool city centre.