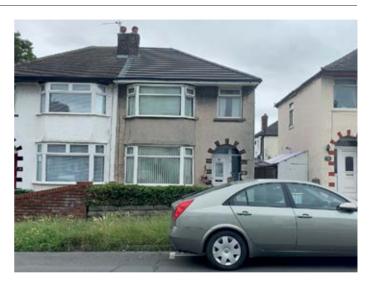

## 14 Graylands Road, Wirral, Merseyside CH62 4SB

GUIDE PRICE **£90,000+**\*

RESIDENTIAL INVESTMENT

 Residential investment producing £6,500 per annum

A three bedroomed semi-detached house benefiting from double glazing, central heating and gardens to the front and rear. The property is let by way of a Regulated Tenancy producing a rental of £6,500 per annum. Please note as this property is tenanted there will be strictly no internal viewings and the vendor has requested that the tenants are not disturbed in any way.

Situated Off Lewisham Road which is in turn off Bolton Road East in a well-established location within easy reach of local amenities and transport links. Approximately 3 miles from Birkenhead town centre.