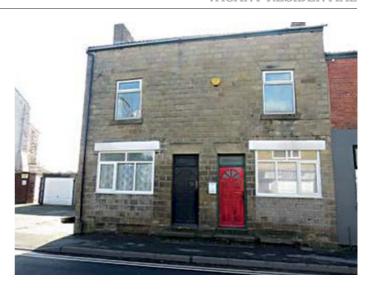

## 10 Victoria Street, Kilnhurst, Mexborough, South Yorkshire S64 5SQ

GUIDE PRICE **£75,000+**\*

VACANT RESIDENTIAL

- Three/four bedroomed semi-detached property
- Recently refurbished New fitted kitchen appliances • Private garden • Solar panels
- Double glazing Central heating

A three/four bedroomed semi-detached property which has been recently refurbished and benefits from new fitted kitchen appliances, private garden, solar panels, double glazing and central heating. The property would be suitable for immediate occupation or investment purposes with a potential rental income of £8,700 per annum if let to a family or if let to 4 individual tenants at £80 pppw the rental income would be approximately £16,640 per annum.

Situated Fronting Victoria
Street close to its junction with
Springfield Road in a popular
and well established residential
location within close proximity
to local amenities, transport links
and schooling. Mexborough town
centre is approximately 3 miles
away.