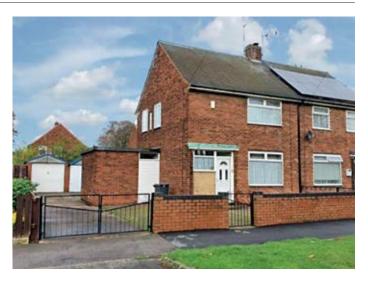

## GUIDE PRICE **£60,000+**\*

VACANT RESIDENTIAL

- A two bed semi-detached in need of refurbishment works Gardens Driveway
- Garages

A two bedroomed semi-detached house sat on a good sized plot benefiting from gardens, driveway and two double garages. We believe the property is in need of refurbishment although Sutton Kersh have not carried out an internal inspection.

**Situated** Off Hopewell Road which in turn is off Marfleet Lane within close proximity to local amenities, schooling and transport links.

**Ground Floor** Hallway, Through Lounge/Diner, Kitchen.

**First Floor** Two Bedrooms, Bathroom, Separate WC.

Outside Gardens, Driveway, Two Double Garages.

Note We have been advised there is evidence of rising damp to the ground floor walls. The property has also been affected by floor heave which may be due to the type of infill used during construction. These defects will likely mean a surveyor will impose a retention on a mortgage advance. All buyers to make their own further enquiries.