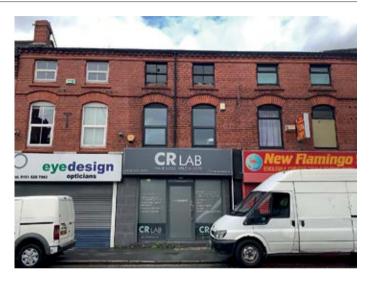

## 11 Warbreck Moor, Liverpool L9 4RN

GUIDE PRICE **£65,000+**\*

VACANT COMMERCIAL

• A three storey mid terraced commercial property • Double glazing • Electric roller shutters

A three story mid terraced commercial property benefiting from majority double glazing and electric roller shutters. The property has until recently been trading as 'CR Lab' at a rental income of £6,600 per annum.

**Situated** Fronting Warbreck Moor in a popular busy location in a parade of shops. Approximately 4 miles from Liverpool city centre. present there is no staircase access to this floor.

**Ground Floor** Main Sales Area, Rear Room.