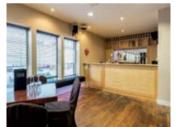

Ground Floor Restaurant/ Bar (60 Covers), Kitchen, Prep room, Walk-in Fridge, Ladies and Gents WC's, Disabled WCs. Side Entrance: Main Entrance Hallway with secure intercom system.

**First Floor** Communal Lounge and Kitchen, two × WCs, one Bedroom, Office/Bedroom