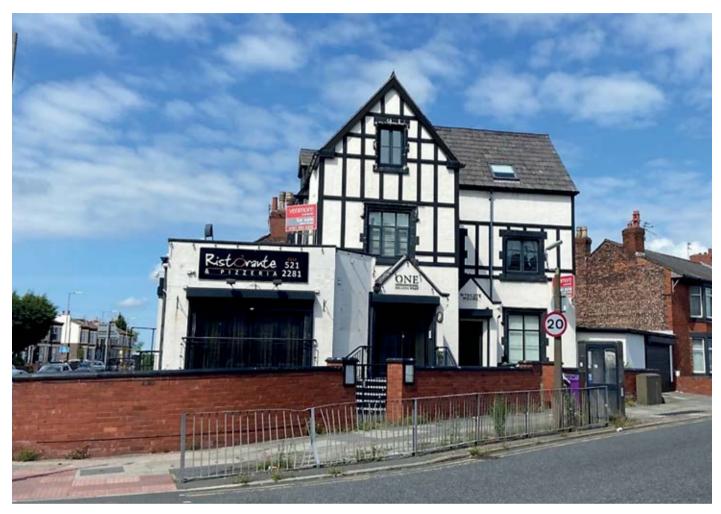

## GUIDE PRICE **£250,000+**\*

 Substantial three storey plus cellar detached property comprising a ground floor restaurant/ bar • Good order • Double glazing • Central heating • Electric roller shutters • Secure intercom system • CCTV • Double garage

A substantial three storey plus cellar detached property comprising a ground floor restaurant/bar which has until recently traded as the well-known "One Melling Road". To the first and second floors, accessed via a separate side entrance, there are five rooms which we have been advised were previously used for Beauty Therapy with a communal lounge and kitchen. There is also a garage to the side which has the capacity for two cars and also benefits from planning permission for a Cafeteria. The ground floor would be suitable for a number of uses to include continued use as a Restaurant being fully fitted out to include all fixtures and fittings and a polished Rosewood wooden floor, or alternatively conversion

Situated On the Corner of Melling Road and Warbreck Moor within walking distance to Aintree Racecourse, local transport links and amenities. Approximately 6 miles from Liverpool city centre. Basement Chilled Cellar (not inspected)