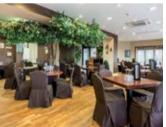

Ground Floor Restaurant/ Bar (60 Covers), Kitchen, Prep room, Walk-in Fridge, Ladies and Gents WC's, Disabled WCs. Side Entrance: Main Entrance Hallway with secure intercom system.

**First Floor** Communal Lounge and Kitchen, two × WCs, one Bedroom, Office/Bedroom