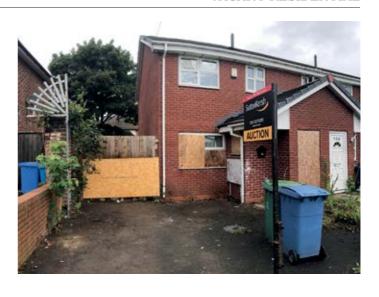

## 15 Ravensthorpe Green, Liverpool L11 3DB

GUIDE PRICE **£50,000+**\*

VACANT RESIDENTIAL

• A three bed end town house • In need of refurbishment • Gardens • Driveway

A three bedroomed end town house benefiting from gardens and a driveway. Following a full upgrade and refurbishment scheme the property would be suitable for occupation, re-sale or investment purposes with a potential rental income of approximately £6,600 per annum.

Situated Off Scargreen Avenue which in turn is off East Lancashire Road (A580) in a popular and well established residential location within close proximity to local amenities, schooling, transport links and approximately 6 miles from Liverpool city centre.

**Ground Floor** Hall, WC, Open Plan Lounge/Kitchen/Diner.

**First Floor** Three Bedrooms, Bathroom/WC.

Outside Front and Rear Gardens, Driveway.