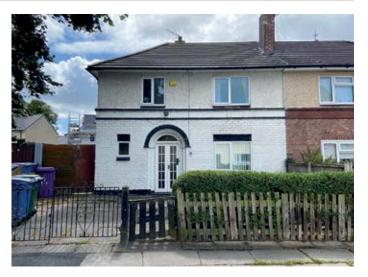

## 16 Lowerson Crescent, Liverpool L11 8LD

## GUIDE PRICE **£70,000+**\*

VACANT RESIDENTIAL

 Three bedroom semi-detached house • Double glazing • Central heating • Front and back gardens • Private driveway

A three bedroom semi-detached house benefitting from double glazing, central heating, front and back gardens and a private driveway. Following a scheme of refurbishment works and modernisation the property would be suitable for occupation, resale or investments purposes. The potential rental income is approximately £7800 per annum.