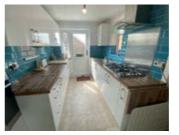

## RESIDENTIAL INVESTMENT

A residential investment property producing an income of £7,620.00 per annum • Good order
Central heating • Double glazing

A three bedroomed maisonette with ground floor access benefiting from double glazing, newly fitted kitchen with integrated appliances and central heating. The property is in good order throughout and currently let by way of an Assured Shorthold Tenancy agreement producing £7,620.00 per annum.

**Ground Floor** Main Entrance, Hallway.

**First Floor** Hall, Lounge, Kitchen, Bathroom/WC, Store Cupboard Second Floor Three Bedrooms
EPC Rating E