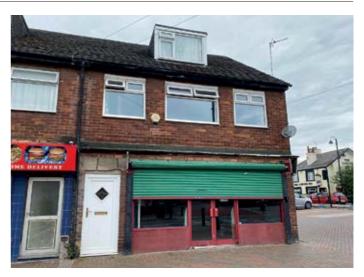

## Flat 2, Victoria Road, Saltney, Chester CH4 8SS GUIDE PRICE **£65,000+**\*

## RESIDENTIAL INVESTMENT

A residential investment property producing an income of £7,620.00 per annum • Good order
Central heating • Double glazing

A three bedroomed maisonette with ground floor access benefiting from double glazing, newly fitted kitchen with integrated appliances and central heating. The property is in good order throughout and currently let by way of an Assured Shorthold Tenancy agreement producing £7,620.00 per annum.

Situated The property is set in a popular part of Saltney. Saltney is around 2 miles from the centre of Chester. Saltney has its own facilities including shops, public houses, restaurants, a primary school and a high school. Access to the main road network and Chester Business Park is simple. Nearby is 4 supermarkets and also the Broughton retail park.