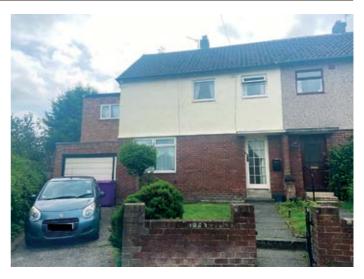

## 22 Cambrian Way, Woolton, Liverpool L25 5NT

GUIDE PRICE **£185,000+**\*

## • A three bed semi-detached house • Double glazing • Central heating • Gardens • In need of modernisation

An extended three/four bedroom semi-detached property benefiting from double glazing, central heating, off road parking and a large rear garden. The property is in need of a full upgrade and scheme of modernisation works. Once refurbished the property would be suitable for occupation, resale or investment purposes. There is lots of potential to bring this property back to a fabulous family home.

Situated In a sought after location Off Hillside Drive just off Acrefield Road in the popular south Liverpool suburb offering a wealth of amenities in Woolton Village and within close proximity to schooling, transport links and Hunts Cross and Halewood train stations.