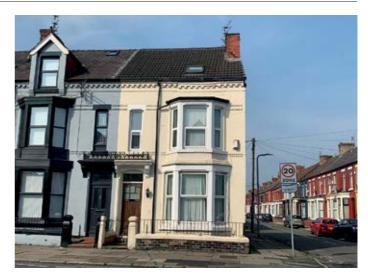

## 73 Sheil Road, Liverpool L6 3AD

## GUIDE PRICE **£150,000+**\*

VACANT RESIDENTIAL

- A three storey end of terrace property currently providing six letting rooms. Good order
- Double glazing Central heating Furnished

A three storey end of terrace property currently providing six letting rooms. The property is in good order throughout, benefits from double glazing and central heating and will come furnished. The property has previously been used as an Airbnb. Subject to the relevant consents there is potential to let to 6 individuals at £85 pppw with the potential income being in excess of £26,520 per annum.

**Situated** Fronting Shiel Road in a popular and well established location close to local amenities and approximately 2 miles from Liverpool city centre.

**Ground Floor** Vestibule, Hall, Lounge, Letting Room, Kitchen/ Dining Room, Shower/WC.