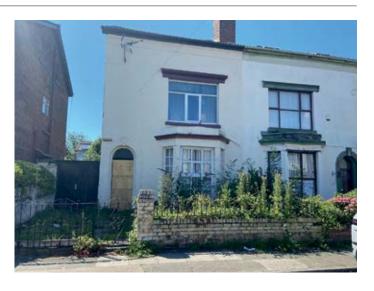

## 39 Victoria Road, Tuebrook, Liverpool L13 8AL

GUIDE PRICE **£85,000+**\*

VACANT RESIDENTIAL

• Good sized four bed semi-detached house which has suffered fire damage and is in need of a full upgrade scheme • Large rear garden

A good sized four bed semi-detached house which has suffered fire damage and is in need of a full upgrade and scheme of refurbishment works. The property has a very large rear garden which is not overlooked. Following refurbishment the property would be suitable for occupation, resale or investment purposes.