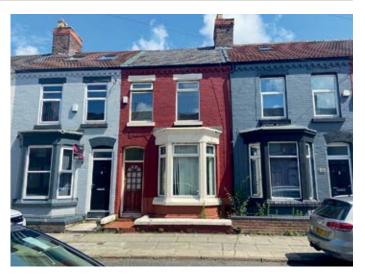

## 60 Hannan Road, Liverpool L6 6DB

## GUIDE PRICE **£80,000+**\*

VACANT RESIDENTIAL

• A three bedroomed mid terrace • Double glazing • Central heating • In need of refurbishment

A three bedroomed middle terraced house benefiting from double glazing and central heating. Following a scheme of refurbishment works the property would be suitable for investment purposes. If the property was let to four tenants at £85pppw the potential rental income is approximately £17,680 per annum.

Situated Off Kensington High Street and Molyneux Road in a popular and well established location within close proximity to local shopping amenities, Liverpool Football Club, schooling and approximately 3 miles from Liverpool city centre.