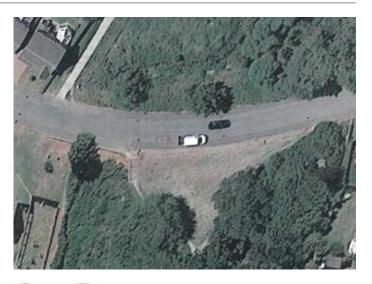

## • Two plots of land suitable for a number of potential uses

Two plots of land located either side of Greenfields Road. The plot on the east side measures approximately 643.7m² and the plot on the west side measures approximately 662.8m². The land may be suitable for a number of uses, however potential purchasers should rely on their own enquiries.

**Situated** Either side of Greenfields Way in a popular residential location close to Whitchurch town centre amenities and 2 miles from the Welsh border.