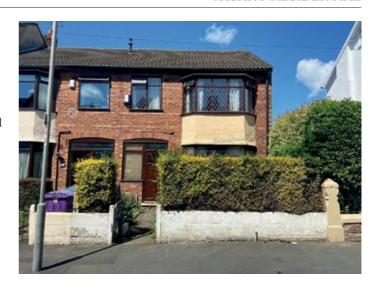

## 37 Russian Drive, Liverpool L13 7BS

GUIDE PRICE **£110,000+**\*

VACANT RESIDENTIAL

A three bed town house
Partial double glazing
Central heating
Gardens

A three bedroomed end town house benefiting from partial double glazing, central heating and gardens. Following a scheme of refurbishment works the property would be suitable for occupation or investment purposes with the potential rental income being approximately £7,800 per annum.

Situated Off Green Lane in a popular and established residential location within easy reach of Tuebrook and Old Swan amenities, schooling and approximately 4 miles from Liverpool city centre.

**Ground Floor** Hall, Through Lounge/Diner, Kitchen.