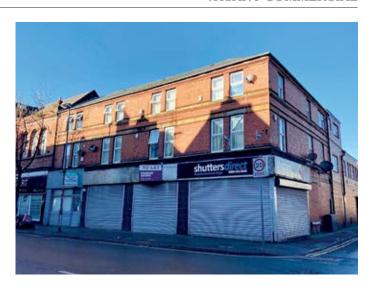

## 123–129 South Road, Waterloo, Liverpool L22 0LT

The property comprises a triple fronted ground floor retail unit within a substantial three storey building. Part of the rear ground floor is offered with planning permission for change of use from retail (A1) to three self-contained flats (C3) however it would also be suitable for a number of uses, subject to consents. Total Area 3789 sq ft. Planning ref: DC/2019/0093.1.

The flats above are being offered separately as the next lot number

Situated Fronting South Road and on the corner of Willoughby Road off the A565 which runs between Liverpool and Southport and is approximately 4 miles north of Liverpool city centre. The premises are situated in the prime area of South Road which is the main shopping area in Waterloo.