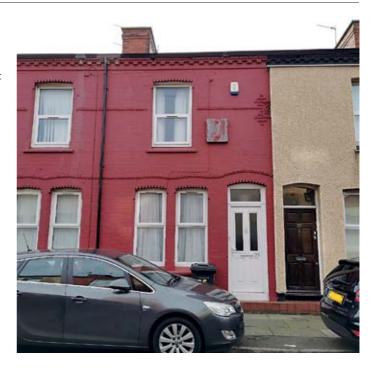

## 25 Longfellow Street, Bootle, Merseyside L20 4JR

GUIDE PRICE **£50,000+**\*

RESIDENTIAL INVESTMENT

Residential investment producing £5850.00
per annum • Double glazing • Central heating

A two bedroomed middle terrace property which is currently let by way of a Periodic Tenancy producing £5,850.00 per annum. The property is in good order throughout and benefits from double glazing and central heating.

Situated Off Bibby's Lane which is off Marsh Lane (A5098) in a popular and well established residential location within close proximity to local shopping amenities, schooling and approximately 3 miles from Liverpool city centre.

**Ground Floor** Vestibule, Lounge, Dining Room, Kitchen, Bathroom/WC.

First Floor Two Bedrooms.

Outside Rear Yard.