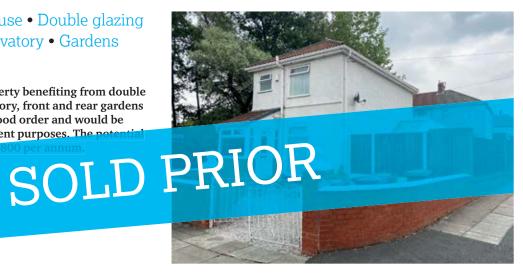

## 25 Windsor Road, Bootle, Merseyside L20 0AJ

GUIDE PRICE **£90,000+**\*

VACANT RESIDENTIAL

- A three bed detached house Double glazing
- Central heating Conservatory Gardens
- Driveway

A three bedroomed detached property benefiting from double glazing, central heating, conservatory, front and rear gardens and driveway. The property is in good order and would be suitable for occupation or investment purposes. The potential rental income is approximately £7,800 per annum.