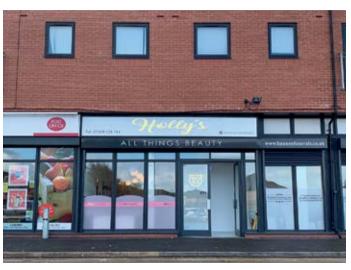

## Unit 2, Eldonian Village, Burlington Street, Liverpool L3 6LG

GUIDE PRICE **£90,000+**\*

COMMERCIAL INVESTMENT

- Commercial unit currently producing £12,000 per annum Electric steel roller shutters
- Double glazing Strip lighting

A self contained commercial unit which forms part of a mixed use parade. The unit is currently let on a short term lease at £12,000 per annum to 'Hollys all things beauty' with approximately 5 month left to run. The unit is approximately 1,200 sqft and benefits from glass frontage, electric roller shutters and ample communal parking spaces at the front of the premises.

Situated Located on Burlington Street which is just off Vauxhall Road close to local amenities, schooling and Universities the property is located 1.5 miles outside of Liverpool city centre.

**Ground Floor** Main sales area, four individual partitioned rooms, WC.