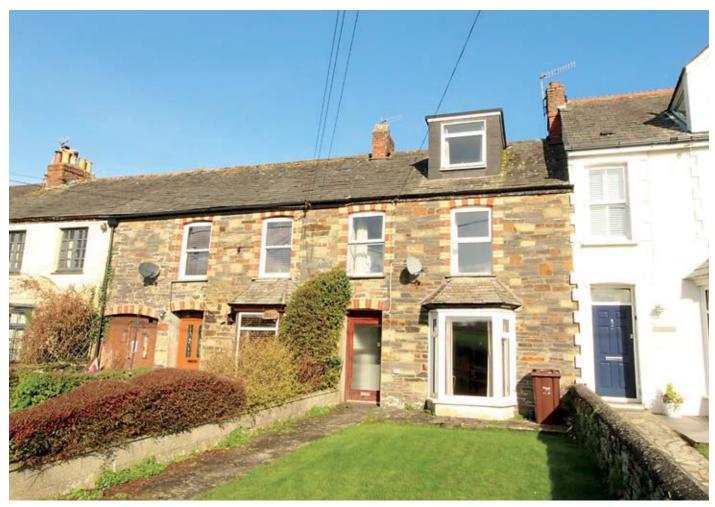

## 101 Egloshayle Road, Wadebridge, Cornwall PL27 6AF

GUIDE PRICE **£235,000+**\*

VACANT RESIDENTIAL

## • Three storey three/four bedroom mid terraced house • Front and rear gardens

A three storey, three/four bedroom mid terraced house situated in the popular town of Wadebridge and overlooking the River Camel. The property has the benefit of front and rear gardens and whilst in need of some refurbishment and modernisation has the potential to become a lovely family home in this sought after location.

**Ground Floor** Entrance hall, sitting room, lounge, kitchen/diner and utility room.

First Floor Landing, three bedrooms and bathroom

**Second Floor** Landing and bedroom four.

Outside Front and rear gardens.