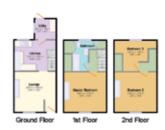

**Ground Floor** Sitting room, kitchen, utility room.

**First Floor** Master bedroom and bathroom.

**Second Floor** Two further bedrooms.

Outside Rear Courtyard Garden.