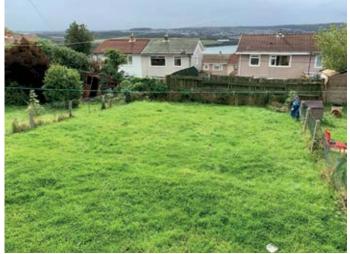

**Ground Floor** Entrance porch, hallway, lounge, dining room, kitchen, rear porch and WC

**First Floor** Landing, three bedrooms and bathroom.

**Outside** Front and rear gardens, being mainly laid to lawn and with views over the townscape to the estuary and Plymouth Sound. Large attached storage room with electricity, window, and external access, with potential subject to any requisite consents to incorporate into the main dwelling.