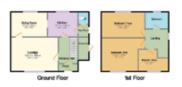

**Ground Floor** Entrance porch, hallway, lounge, dining room, kitchen, rear porch and WC

**First Floor** Landing, three bedrooms and bathroom.

**Outside** Front and rear gardens, being mainly laid to lawn and with views over the townscape to the estuary and Plymouth Sound. Large attached storage room with electricity, window, and external access, with potential subject to any requisite consents to incorporate into the main dwelling.