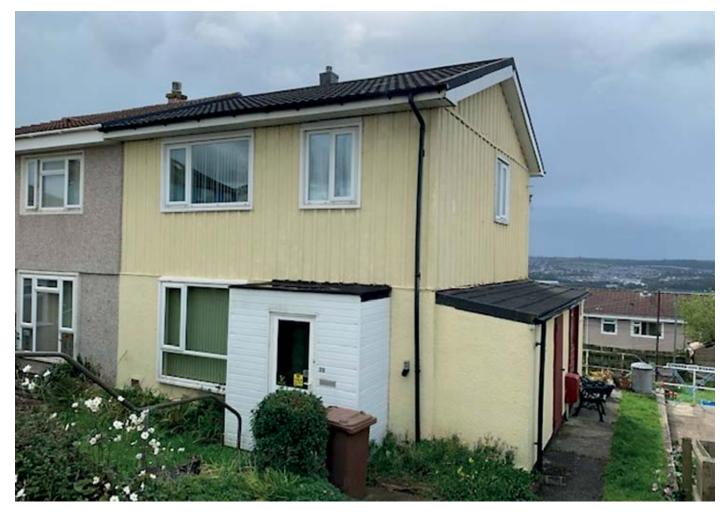

## 32 Creedy Road, Plymouth PL3 6JN GUIDE PRICE **£100,000+**\*

VACANT RESIDENTIAL

- Three bedroom semi-detached house
- Elevated views Front and rear gardens

A three bedroom semi-detached house enjoying an elevated position in this established residential area with views over the estuary to Plymouth Sound. The property has the benefit of front and rear gardens, two reception rooms and is of steel framed construction.

**Ground Floor** Entrance porch, hallway, lounge, dining room, kitchen, rear porch and WC

**First Floor** Landing, three bedrooms and bathroom.

**Outside** Front and rear gardens, being mainly laid to lawn and with views over the townscape to the estuary and Plymouth Sound. Large attached storage room with electricity, window, and external access, with potential subject to any requisite consents to incorporate into the main dwelling.