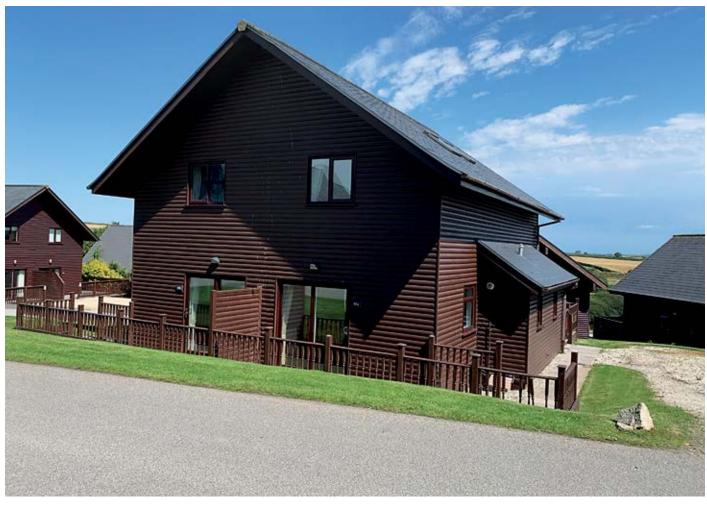

## • A two storey, two double bedroom both en-suite, holiday lodge situated on this prestigious holiday resort

A two storey semi-detached holiday chalet situated on the prestigious Retallack Resort and Spa holiday resort. The property offers a decked and balustraded seating area, open plan lounge/kitchen/diner with integrated appliances and patio doors to the decked seating area, utility room, cloakroom, master bedroom with en-suite shower rooms and balcony off, second double bedroom with en-suite bathroom.

Situated Retallack Resort is situated just off the A39, six miles from Padstow and an ideal location for holiday makers to explore everything Cornwall has to offer. Retallack has a Water Sports and Aqua Park, flow rider, swimming pool,gym, health club, restaurant and spa and is popular with tourists all year round.