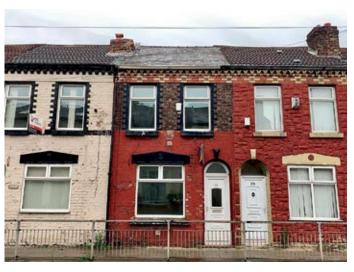

## 22 Oakfield Road, Walton, Liverpool L4 2QF

## GUIDE PRICE **£60,000+**\*

VACANT RESIDENTIAL

- Three bed middle terrace Double glazing
- Central heating Potential income £6300 per annum

A three bedroomed middle terraced property benefiting from double glazing, central heating. The property has been refurbished throughout and would be suitable for investment purposes with a potential rental income of £6,300 per annum

**Situated** Fronting Oakfield Road within close proximity to local amenities and approximately 2 miles from Liverpool city centre.

**Ground Floor** Lounge, Dining Room, Kitchen, Bathroom/WC

First Floor Three Bedrooms.