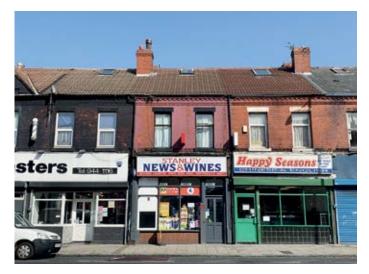

## 193 Linacre Road, Liverpool L21 8JS

GUIDE PRICE **£65,000+**\*

## COMMERCIAL INVESTMENT

## • A commercial investment opportunity currently let producing £9,000 per annum

A three storey mid terraced mixed use property comprising a ground floor retail unit together with a two bedroomed flat above benefiting from steel roller shutters, with double glazing and central heating in the flat. The whole property is currently let by 'Stanley News & Wines' who have been in situ for the past 2 years and have just signed a new 15 year lease at a rental of £9,000 per annum.