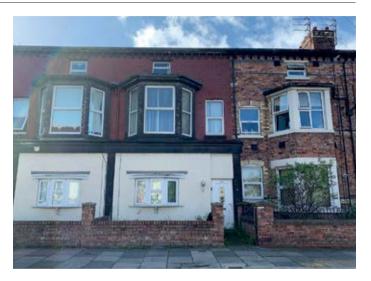

## 47 Elm Road, Seaforth, Liverpool L21 1BJ

## GUIDE PRICE **£105,000+**\*

VACANT RESIDENTIAL

- Substantial five bedroomed mid terrace
- Double glazing Central heating

A three storey five bedroom middle terrace property benefiting from double glazing and central heating. Following modernisation, the property would be suitable for investment purposes. If let to 5 individuals at £85pppw the potential income being in excess of £22,100 per annum.

Situated Off Rawson Road in a popular and well established residential location close to local amenities and approximately 2 miles from Liverpool city centre

Ground Floor Hall, two Reception Rooms, Kitchen/ Breakfast Room, Utility Room, WC