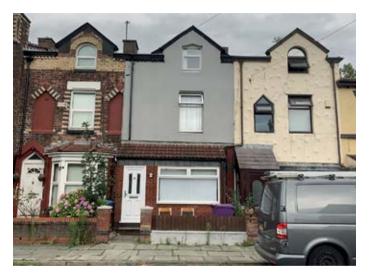

## RESIDENTIAL INVESTMENT

- Residential investment producing a rental income of £6,900 per annum Double glazing
- Central heating

A three bedroomed mid terraced property benefiting from double glazing and central heating. We have been advised by the vendor the property has been recently refurbished, is in good order throughout and has an accessible loft. The property is let by the way of an Assured Shorthold Tenancy producing a rental income of £6,900 per annum.

Situated Off West Derby Road in a well-established and popular residential location within walking distance to Tuebrook amenities, Newsham Park and approx. 2.5 miles from Liverpool city centre.

**Ground Floor** Hall, Lounge, Dining Room, Kitchen