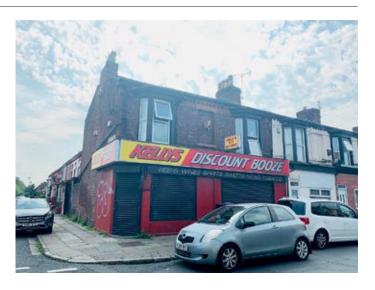

## 94–96 Lawrence Road, Liverpool L15 0EQ

## GUIDE PRICE **£135,000+**\*

VACANT COMMERCIAL

• A two storey double fronted ground floor retail unit and five bedroom flat • Benefitting from double glazing, central heating and roller shutters

A two story property comprising a double fronted ground floor retail unit which has A5 use together with a five bedroom flat above accessed via a separate rear entrance. The property benefits from double glazing, central heating and roller shutters. Following a scheme of refurbishment the property has potential to achieve in excess of £25,000 per annum.

Situated Fronting Lawrence Road on the corner of Whitman Street. In a popular location close to local amenities, schooling, transport links. Approximately 3 miles from Liverpool city centre.

**Ground Floor Shop** Main Sales Area, Rear Room, WC **Flat** Lounge/Kitchen