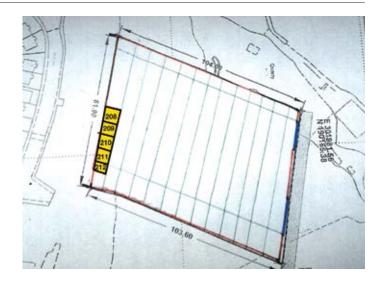

## GUIDE PRICE **NIL RESERVE**\*

LAND

• Five freehold vacant plots of land which are being sold together as one auction lot

Plots 208, 209, 210, 211 & 212. Five freehold vacant plots of land which are being sold together as one auction lot. The plots form part of an approximately 2 acre site and are located close to existing residential housing. The plots will have access by foot via the rights of ways shown in green at all times day of night. These rights of way then lead down to a further established right of way, which could allow vehicular access, buyers to rely on own investigations. The plots (which are not subject to any overages) maybe suitable for a variety of uses, subject to any necessary planning consents.