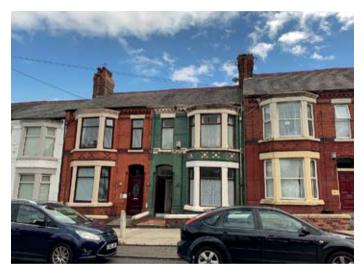

## 80 Arkles Lane, Liverpool L4 2SP GUIDE PRICE **£90,000+**\*

## RESIDENTIAL INVESTMENT

Residential investment producing £3,800 pa
When fully let potential income in excess of £10,800pa
Double glazing
Central heating

A two storey mid terraced property currently arranged as two  $\times$  two bedroomed flats. The property benefits from double glazing and central heating. The first floor is currently let by way of an Assured Shorthold Tenancy producing £3,600 per annum. The ground floor flat is vacant and in need of modernisation. When fully let the potential income being in excess of £10,800 per annum.

Situated Fronting Arkles Lane opposite Stanley Park, in a popular and well established residential location within walking distance to Liverpool Football Club and approximately 3.5 miles from Liverpool city centre. First Floor Flat 2 Hall, Lounge, two Bedrooms, Kitchen, Bathroom/WC