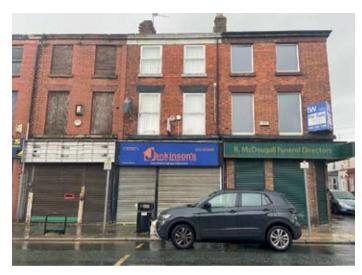

## 211/211a Breck Road, Everton, Liverpool L5 6PT

## GUIDE PRICE **£60,000+**\*

VACANT COMMERCIAL

• A three storey mid terraced property • Double glazing • Central heating • Electric roller shutters

A three storey mid terraced property comprising a ground floor retail unit together with a one  $\times$  two bedroom self-contained flat. The property benefits from double glazing, central heating and electric roller shutters. Following a scheme of refurbishment works the property would be suitable for investment purposes. The potential rental income is approximately £11,500 per annum. The retail unit would be suitable for a number of uses, subject to gaining the necessary consents.

Situated Fronting Breck Road at its junction with Breckfield Road North in an established residential location approximately 3 miles from Liverpool city centre.

**Ground Floor Shop** Main Sales Area, Rear Room, Kitchen, WC (cellar – not inspected)