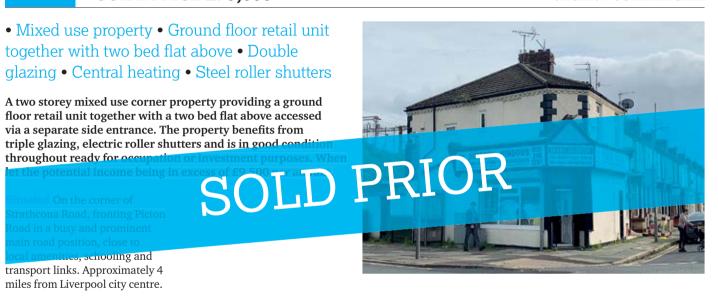

## 148 Picton Road, Wavertree, Liverpool L15 4LJ

GUIDE PRICE **£70,000+**\*

VACANT COMMERCIAL

• Mixed use property • Ground floor retail unit together with two bed flat above • Double glazing • Central heating • Steel roller shutters

A two storey mixed use corner property providing a ground floor retail unit together with a two bed flat above accessed via a separate side entrance. The property benefits from triple glazing, electric roller shutters and is in good condition

ocal amenities, schooling and transport links. Approximately 4 miles from Liverpool city centre.

**Ground Floor** Shop main sales area, Rear room, W/C.

First Floor Flat (separate side entrance) Hall, Open Plan Kitchen/Lounge, Two Bedrooms, Bathroom/WC