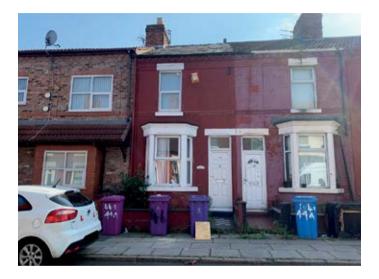

## 46a August Road, Liverpool L6 4DF

GUIDE PRICE **£35,000+**\*

## VACANT RESIDENTIAL

• Two bedroom mid terrace • Double glazing

• Central heating

A two bedroom mid terrace property benefiting from double glazing and central heating. Following modernisation, the property would be suitable for investment purposes with a potential income being £5,100 per annum.

Situated Off Lower Breck Road in a popular and well established residential area, close to local amenities, schooling and transport links. Approximately 3 miles from Liverpool city centre.

**Ground Floor** Hall, Lounge, Dining Room, Kitchen.

First Floor Two Bedrooms, Bathroom/WC

Outside Rear Yard.