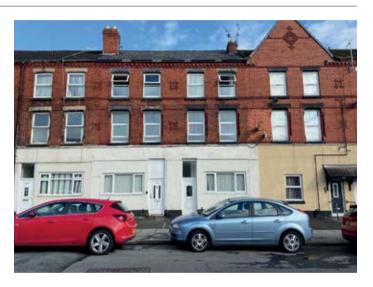

## 399/401 Walton Breck Road, Liverpool L4 2RN

## GUIDE PRICE **£145,000+**\*

VACANT RESIDENTIAL

 A pair of three storey middle terraced houses converted into four self-contained flats
 Double glazing
 Central heating

A pair of three three storey middle terrace houses converted to provide four self contained flats (two  $\times$  one and two  $\times$  two bed) benefiting from double glazing and central heating. Following refurbishment works to number 399 the property would be suitable for investment purposes with a potential rental income of approximately £20,400 per annum. There is also potential to convert the property to provide a further two apartments, subject to any consents .

Situated Fronting Walton Breck Road in a popular location within walking distance to local amenities, Liverpool Football Club, schooling and approximately 3 miles from Liverpool city centre.

399 Walton Breck Road Ground Floor Main Entrance Hallway Flat 1 Lounge, Kitchen, Bathroom/WC, Bedroom First Floor Flat 2 Lounge, Kitchen, Bathroom/WC Second Floor Flat 2 Two bedrooms