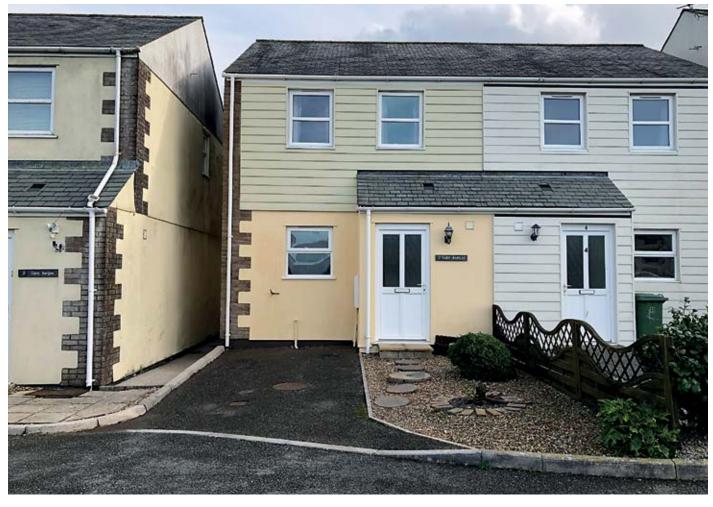

## 3 Carn Bargus, Whitemoor, Nanpean, St. Austell, Cornwall PL26 7XF

GUIDE PRICE **£95,000+**\*

VACANT RESIDENTIAL

## • A two bedroom, semi-detached house • Front and rear gardens • Parking

A two bedroom semi-detached house, with front and rear gardens, conservatory and on drive parking, situated in the village of Whitemoor. The property was fully refurbished circa 8 years ago and has recently been redecorated throughout. The property is likely to appeal to residential lettings investors and owner/occupiers.