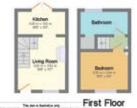

LOT

10

**Ground Floor** Entrance hall, sitting room and kitchen.

First Floor Landing, bedroom and bathroom.

**Outside** Front and rear low maintenance gardens and on drive parking.