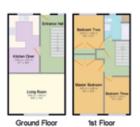

Situated Lumsden Road is situated in the popular residential area of Eastney, in proximity of the harbour, seafront and local shopping, educational and leisure facilities.

**Ground Floor** Entrance hall, kitchen/diner, living room.

First Floor Landing, three bedrooms and bathroom.