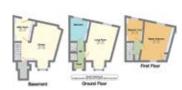

**Ground Floor** Entrance hall, sitting room, bathroom

Basement Open plan kitchen/diner with doors to the terrace, utility room.

**First Floor** Landing and two bedrooms.