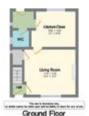

**Ground Floor** Entrance hall, sitting room, kitchen/diner, rear lobby and wc.

First Floor Landing, three bedrooms and bathroom.

Outside Front and rear gardens being mainly laid to lawn, garage and on drive parking.