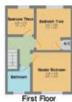

**Ground Floor** Entrance hall, sitting room, kitchen/diner, rear lobby and wc.

First Floor Landing, three bedrooms and bathroom.

Outside Front and rear gardens being mainly laid to lawn, garage and on drive parking.