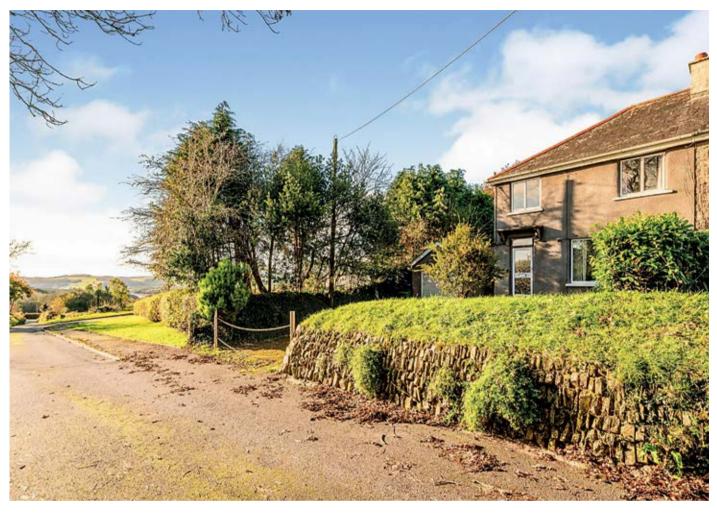

## • A three bedroom, semi-detached house • Front and rear gardens • Garage and parking

A three bedroom semi-detached house situated on the rural fringes of the popular village of Bere Alston and having the benefit of front and rear gardens, garage and on drive parking. The property offers good sized living accommodation with the clear potential, subject to any requisite consents, for the further extension/development, upon which interested parties must make and rely upon their own planning enquiries of West Devon Borough Council planning department.

**Ground Floor** Entrance hall, sitting room, kitchen/diner, rear lobby and wc.

First Floor Landing, three bedrooms and bathroom.

Outside Front and rear gardens being mainly laid to lawn, garage and on drive parking.