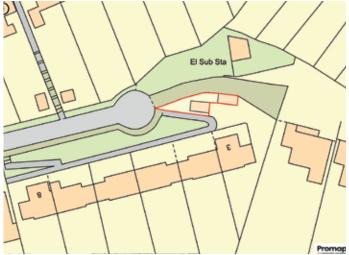

**Situated** Rhodanthe Road is a quiet cul-de-sac situated between Shorton and Preston in the seaside town of Paignton.

**Outside** Two detached garages and apron parking.