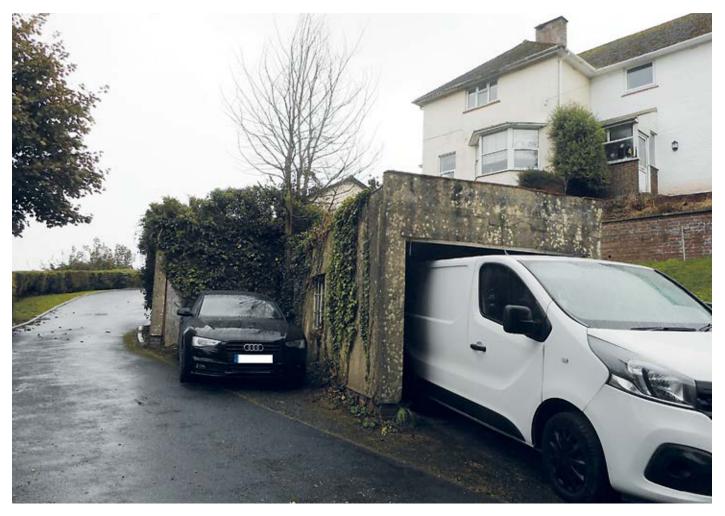

## • Two garages for repair/replacement • Gated cul-de-sac situation

A pair of single detached garages requiring repair/replacement with additional apron parking for each garage, situated in a quiet gated cul-de-sac. The garages are to be sold with the benefit of a new 999 year lease.

**Situated** Rhodanthe Road is a quiet cul-de-sac situated between Shorton and Preston in the seaside town of Paignton.

**Outside** Two detached garages and apron parking.