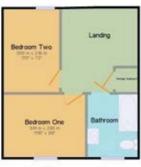

**Ground Floor** Communal entrance hall.

Flat Three
Second Floor Entrance hall,
kitchen/diner, living room.

**Top Floor** Landing, two bedrooms and bathroom.

Outside Allocated on drive parking space.

## **Viewings**

Strictly by prior appointment with Fulfords St Budeaux 01752 362481. General enquiries Countrywide Property Auctions 01395 275691.

Second Floor

**Top Floor**