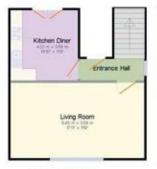

**Ground Floor** Communal entrance hall.

Flat Three
Second Floor Entrance hall,
kitchen/diner, living room.

**Top Floor** Landing, two bedrooms and bathroom.

Outside Allocated on drive parking space.

## **Viewings**

Strictly by prior appointment with Fulfords St Budeaux 01752 362481. General enquiries Countrywide Property Auctions 01395 275691.

Second Floor

**Top Floor**