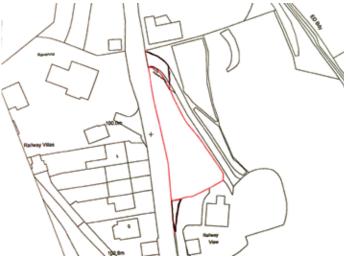

## • Residential building plot • Planning for a four bed detached house

An opportunity to acquire a residential building plot, with a site area of 550 square metres and outline planning permission for a four bedroom detached house with associated gardens and parking in the Blowinghouse area of Redruth.

Planning A Grant of Outline Planning Permission was issued by Cornwall Council Planning Department, under application number PA18/09333, on the 4th December 2018 for 'Outline planning permission with some matters reserved: Single infill residential dwelling (Access Only). Interested parties must make and rely upon their own