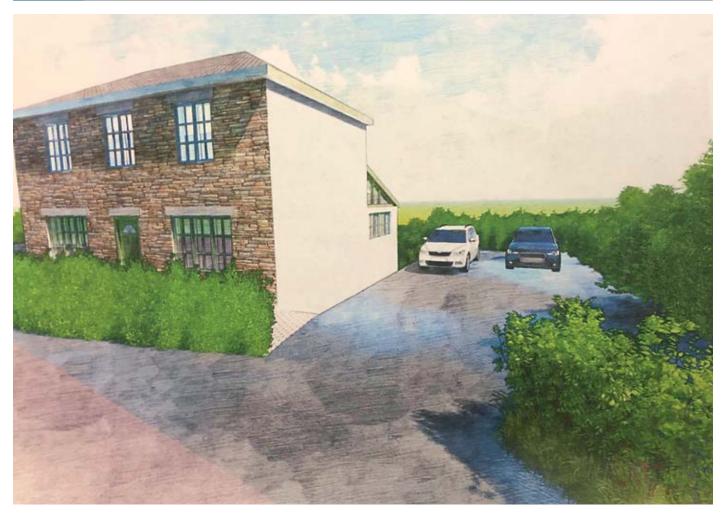

## • Residential building plot • Planning for a four bed detached house

An opportunity to acquire a residential building plot, with a site area of 550 square metres and outline planning permission for a four bedroom detached house with associated gardens and parking in the Blowinghouse area of Redruth.